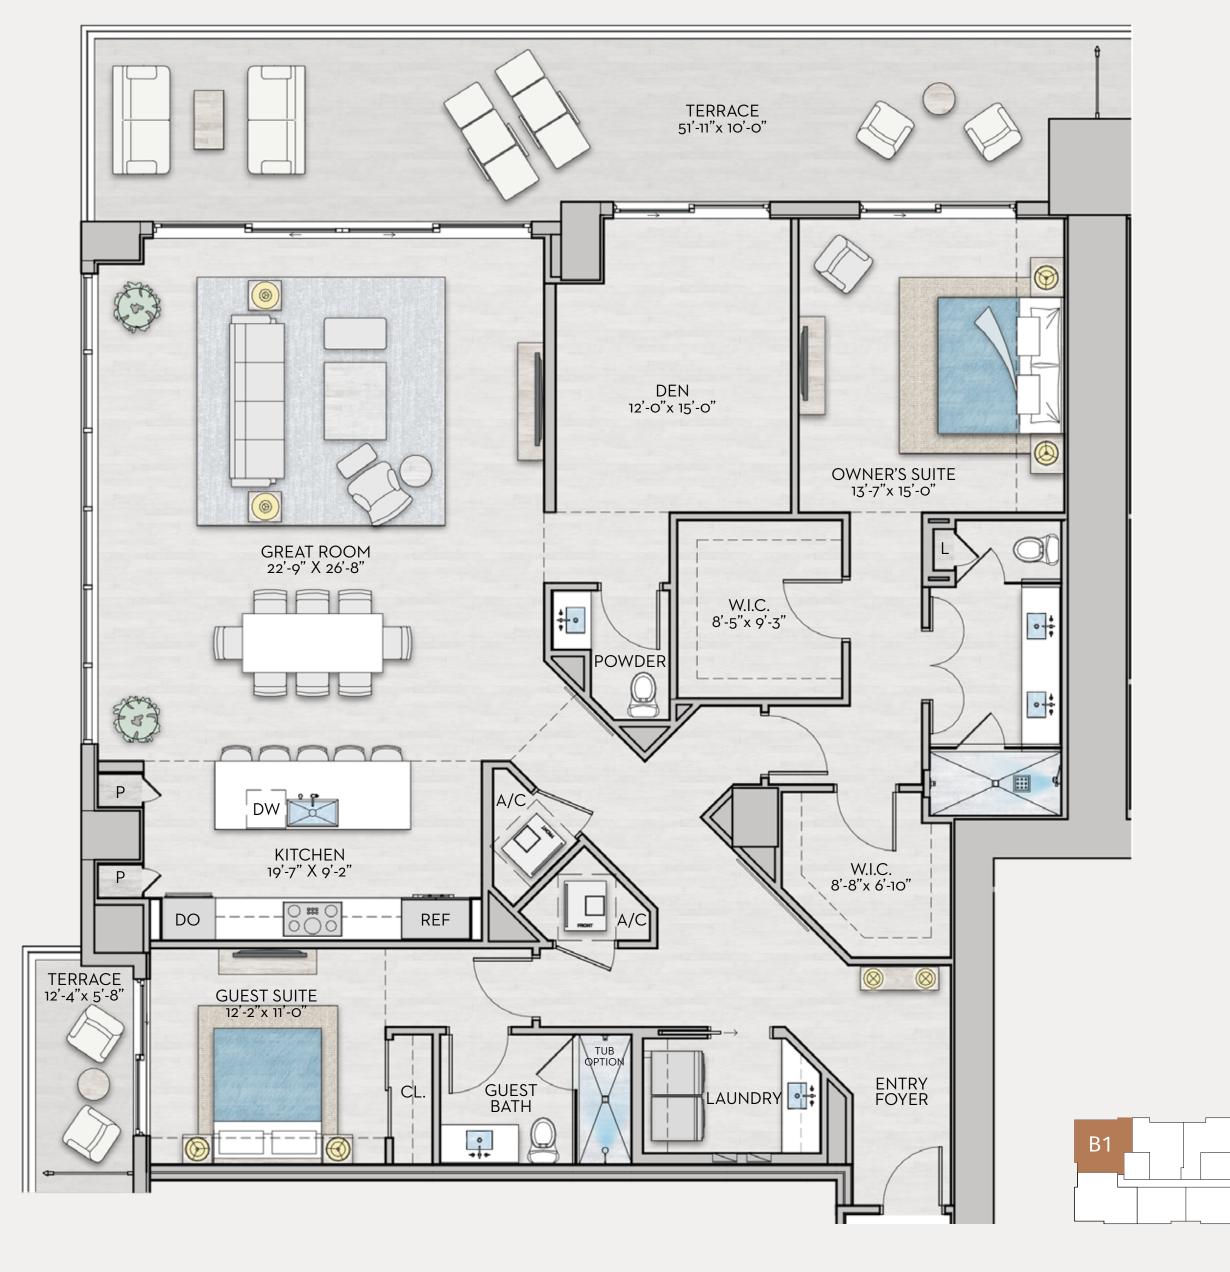

## BRAVO

Levels: 10-15

🖺 2 Bedrooms

2.5 Baths

皇 + Den

Interior: 2,347 sq ft
Exterior: 548 sq ft
Total: 2,895 sq ft

| Level | Interior | Exterior | Total    |
|-------|----------|----------|----------|
| 10    | 2,347 SF | 853 SF*  | 3,200 SF |
| 11-14 | 2,347 SF | 548 SF   | 2,895 SF |
| 15    | 2,347 SF | 440 SF*  | 2,787 SF |

<sup>\*</sup> Terrace dimensions vary per level

All dimensions are approximate. The floorplan is subject to change without notice. The seller reserves the absolute right, in its sole judgement and discretion, to substitute appliances, materials, fixtures and equipment of equal or greater value for those specified. There are various methods of calculating the total square footage of a condominium unit, and depending on the method of calculation, the quoted square footage of a condominium unit. The total condominium square footage as shown in this brochure are based on the "Architectural Method" of measurement which measures the exterior perimeter of the condominium unit, and also includes interior columns and fifty percent of demising walls. The method for calculating residential square footage in the condominium documents. Please see the Declaration of Condominium for more information. The model shown includes options and upgrades that are not a part of a base residence pricing.