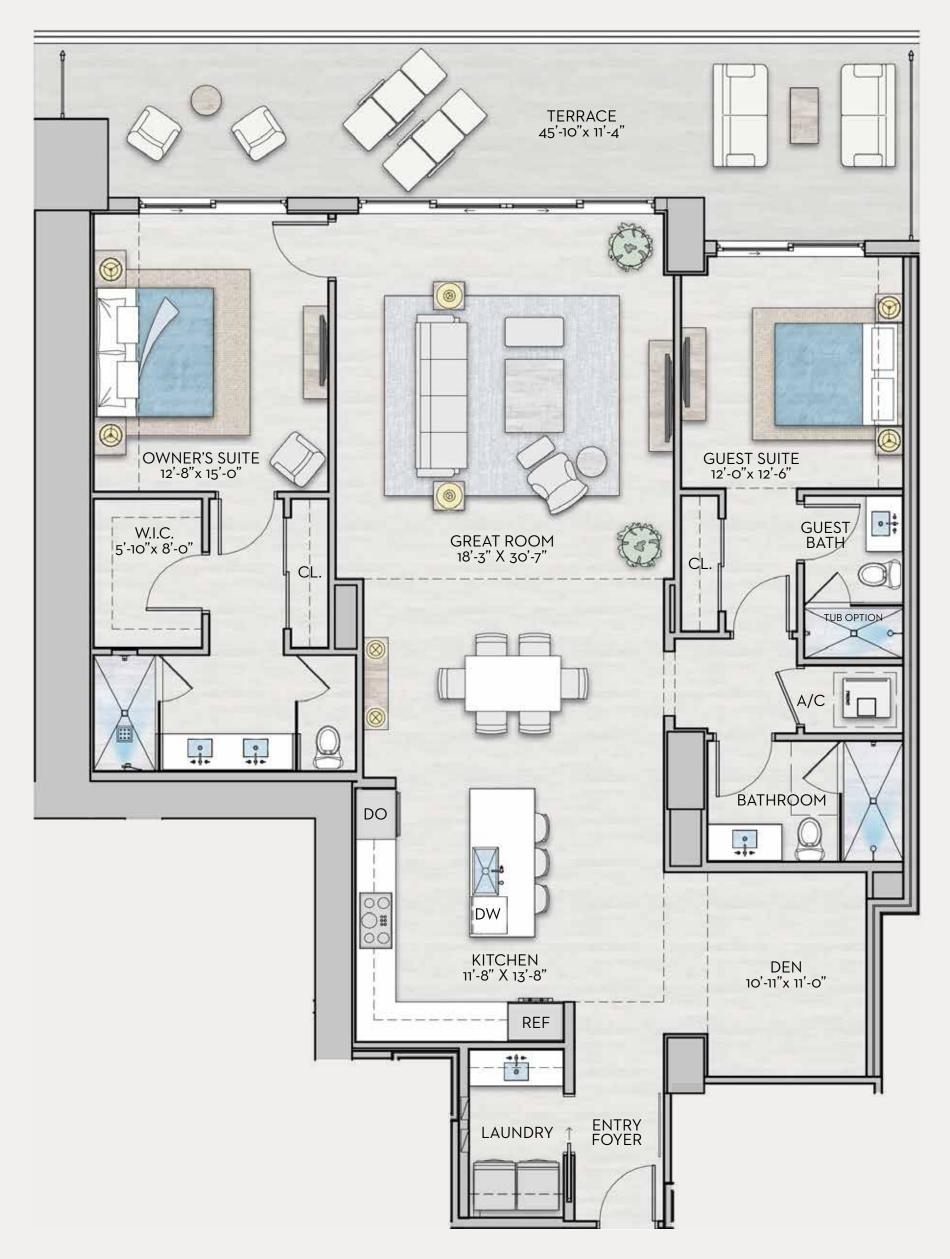

## CURATOR

Levels: 10-15

🙇 2 Bedrooms

⇒ 3 Baths

皇 + Den

Interior: 1,911 sq ft
Exterior: 428 sq ft
Total: 2,339 sq ft

LevelInteriorExteriorTotal10-121,911 SF428 SF2,339 SF14-151,911 SF320 SF\*2,231 SF

\* Terrace dimensions vary per level