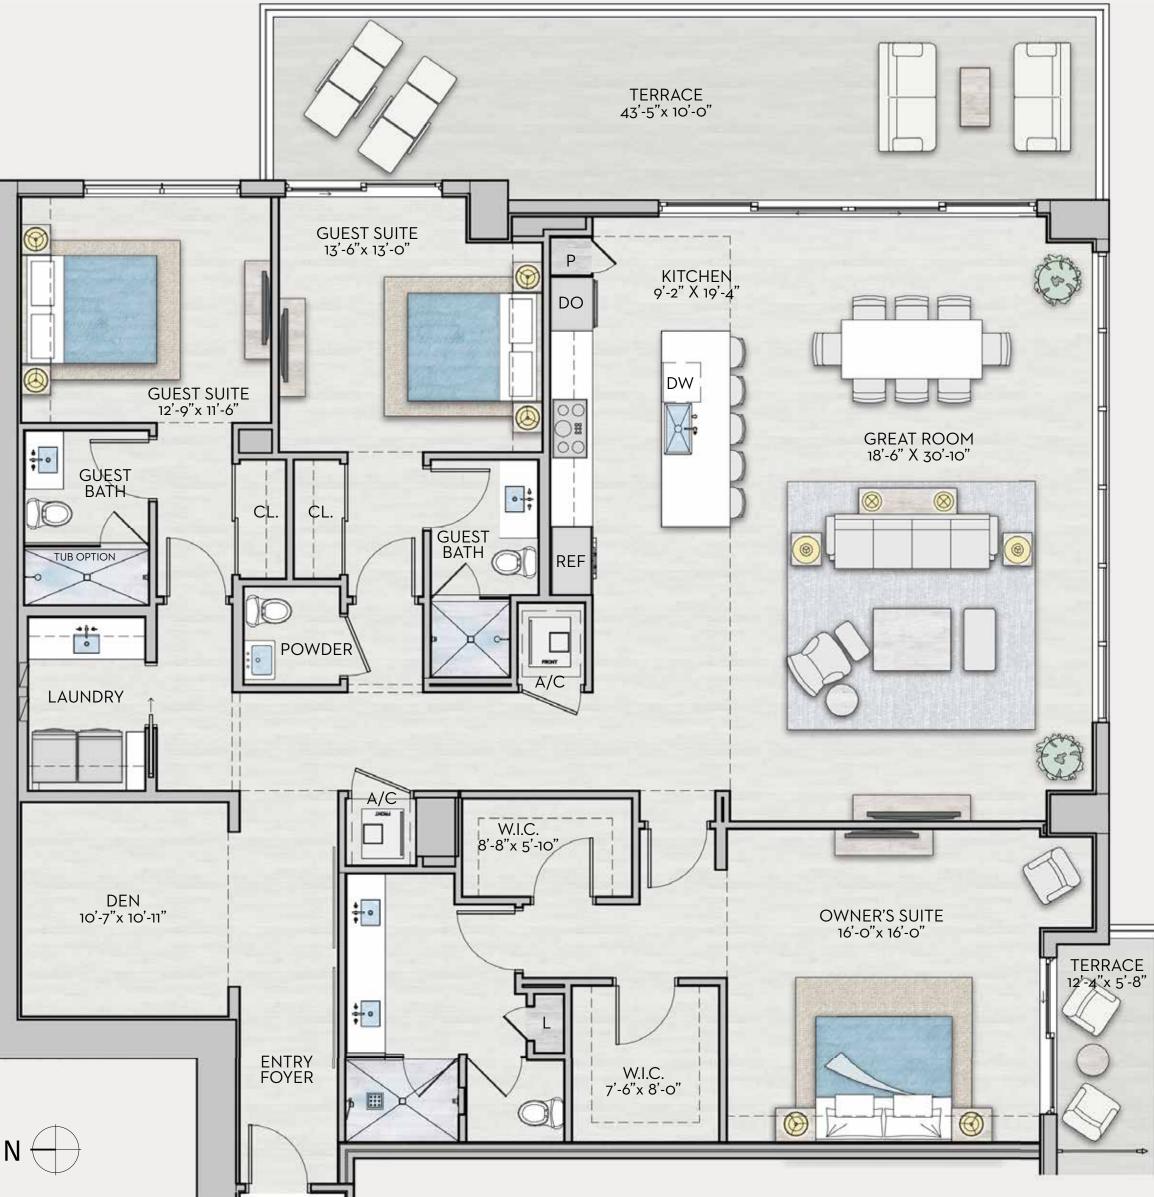

## ENCORE

Levels: 15-39

Interior: 2,637 sq ft Exterior: 488 sq ft Total: 3,125 sq ft

All dimensions are approximate. The floorplan is subject to change without notice. The seller reserves the absolute right, in its sole judgement and discretion, to substitute appliances, materials, fixtures and equipment of equal or greater value for those specified. There are various methods of calculating the total square footage of a condominium unit, and depending on the method of calculation, the quoted square footage of a condominium unit may vary more than a normal amount. The total condominium square footages as shown in this brochure are based on the "Architectural Method" of measurement which measures the exterior perimeter of the condominium unit, and also includes interior columns and fifty percent of demising walls. The method for calculating residential square footage used in marketing materials is different than the method used for calculating residential square footage in the condominium documents. Please see the Declaration of Condominium for more information. The model shown includes options and upgrades that are not a part of a base residence pricing.