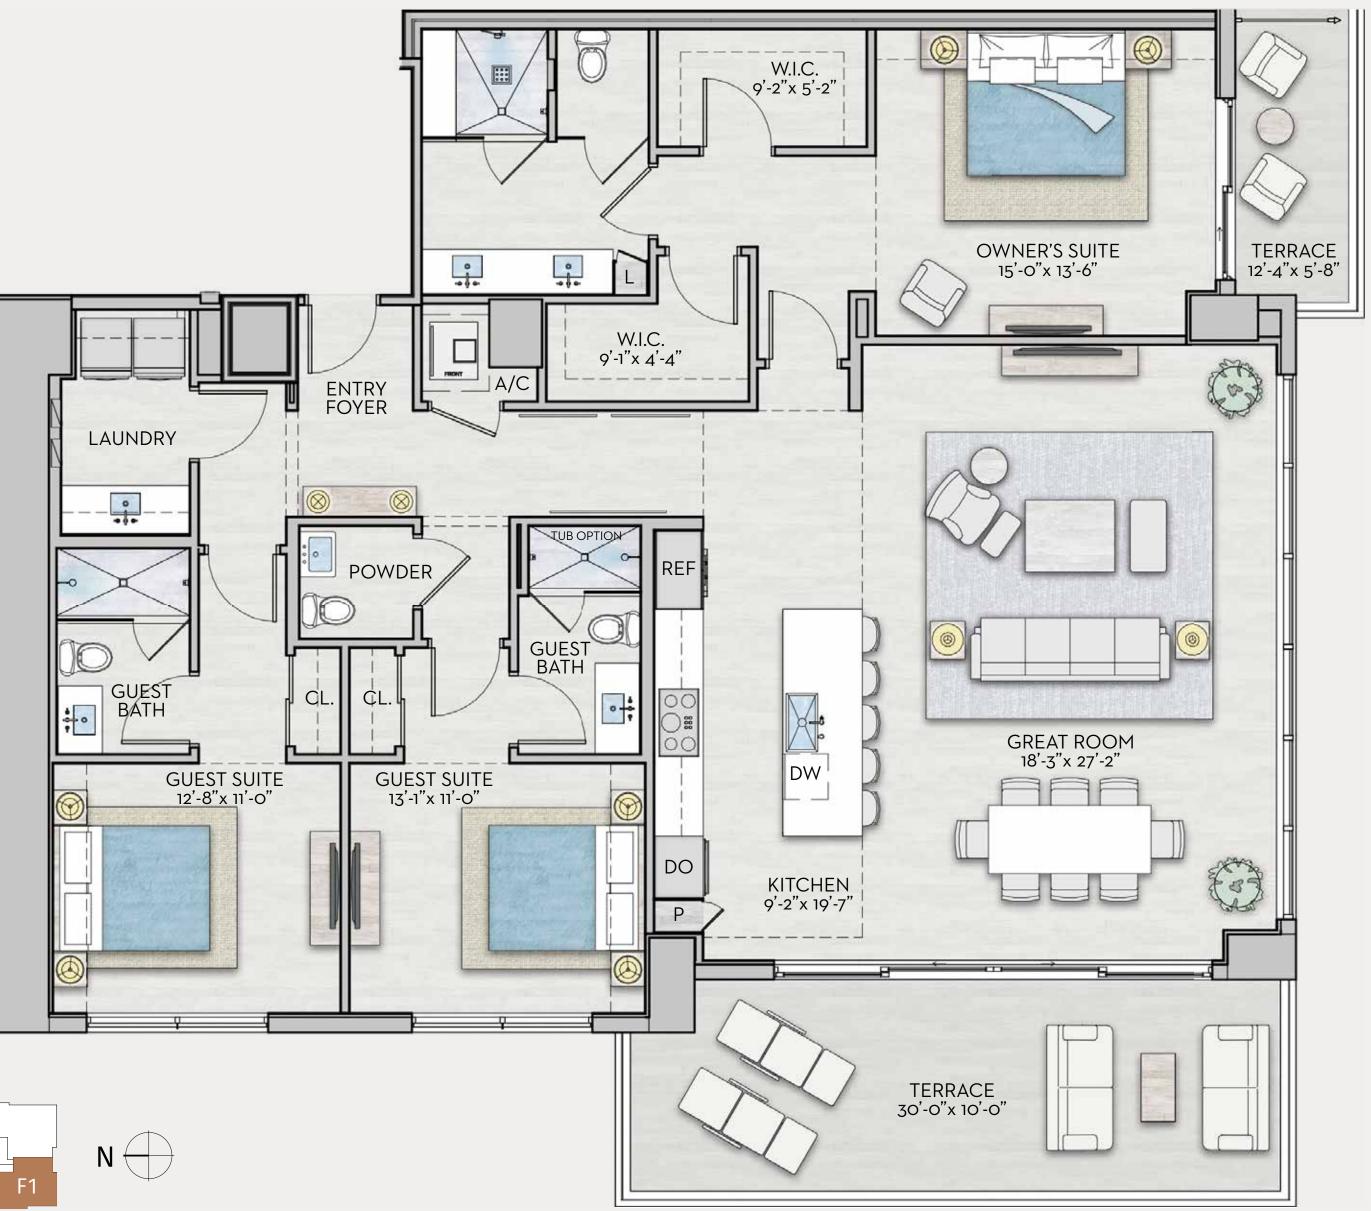

## FRESCO

Levels: 10-12

| Interior: | 2,140 sq ft |
|-----------|-------------|
| Exterior: | 359 sq ft   |
| Total:    | 2,499 sq ft |

| Level | Interior | Exterior | Total    |
|-------|----------|----------|----------|
| 10    | 2,140 SF | 562 SF*  | 2,702 SF |
| 11-12 | 2,140 SF | 359 SF   | 2,499 SF |

\* Terrace dimensions vary per level

All dimensions are approximate. The floorplan is subject to change without notice. The seller reserves the absolute right, in its sole judgement and discretion, to substitute appliances, materials, fixtures and equipment of equal or greater value for those specified. There are various methods of calculating the total square footage of a condominium unit, and depending on the method of calculation, the quoted square footage of a condominium square footage as shown in this brochure are based on the "Architectural Method" of measurement which measures the exterior perimeter of the condominium unit, and also includes interior columns and fifty percent of demising walls. The method for calculating residential square footage in the condominium documents. Please see the Declaration of Condominium for more information. The model shown includes options and upgrades that are not a part of a base residence pricing.