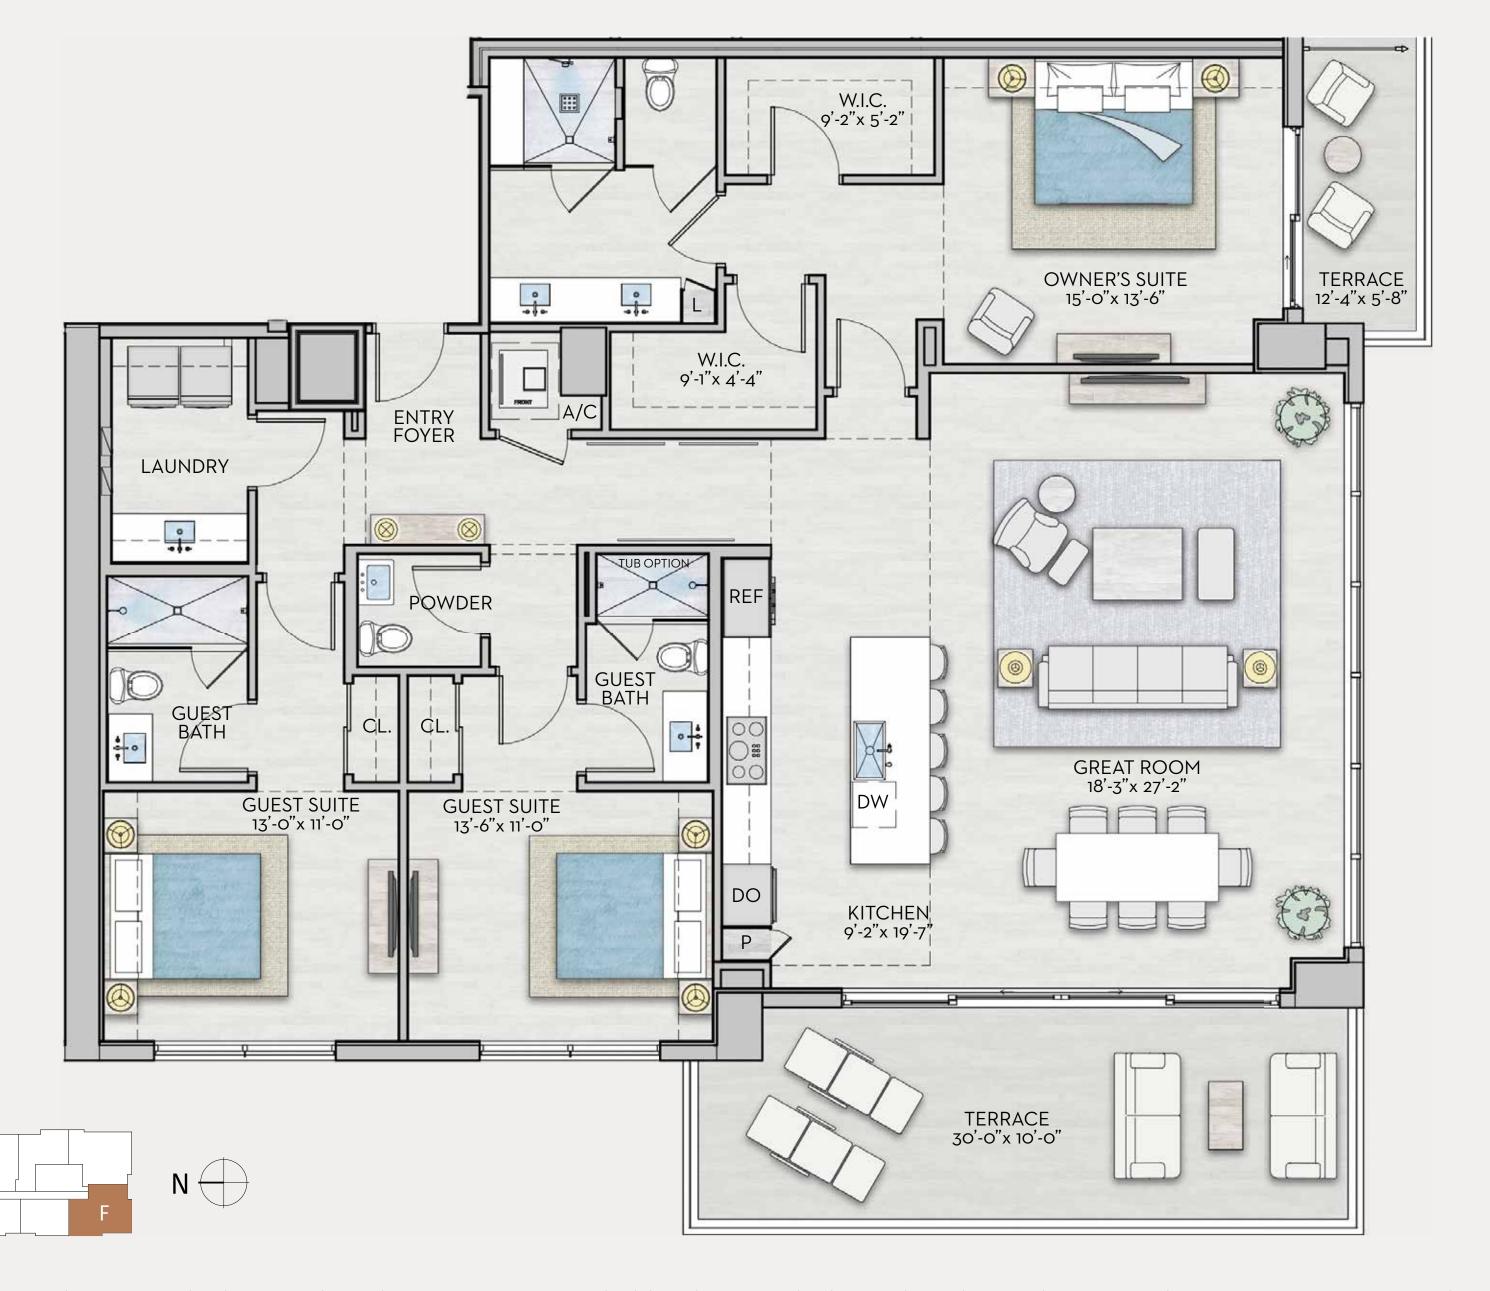

## FRESCO

Levels: 14-39

☐ 3 Bedrooms☐ 3.5 Baths

Interior: 2,167 sq ft
Exterior: 359 sq ft
Total: 2,526 sq ft

All dimensions are approximate. The floorplan is subject to change without notice. The seller reserves the absolute right, in its sole judgement and discretion, to substitute appliances, materials, fixtures and equipment of equal or greater value for those specified. There are various methods of calculating the total square footage of a condominium unit, and depending on the method of calculation, the quoted square footage of a condominium unit, and also includes interior columns and fifty percent of demising walls. The method for calculating residential square footage used in marketing materials is different than the method used for calculating residential square footage in the condominium documents. Please see the Declaration of Condominium for more information. The model shown includes options and upgrades that are not a part of a base residence pricing.