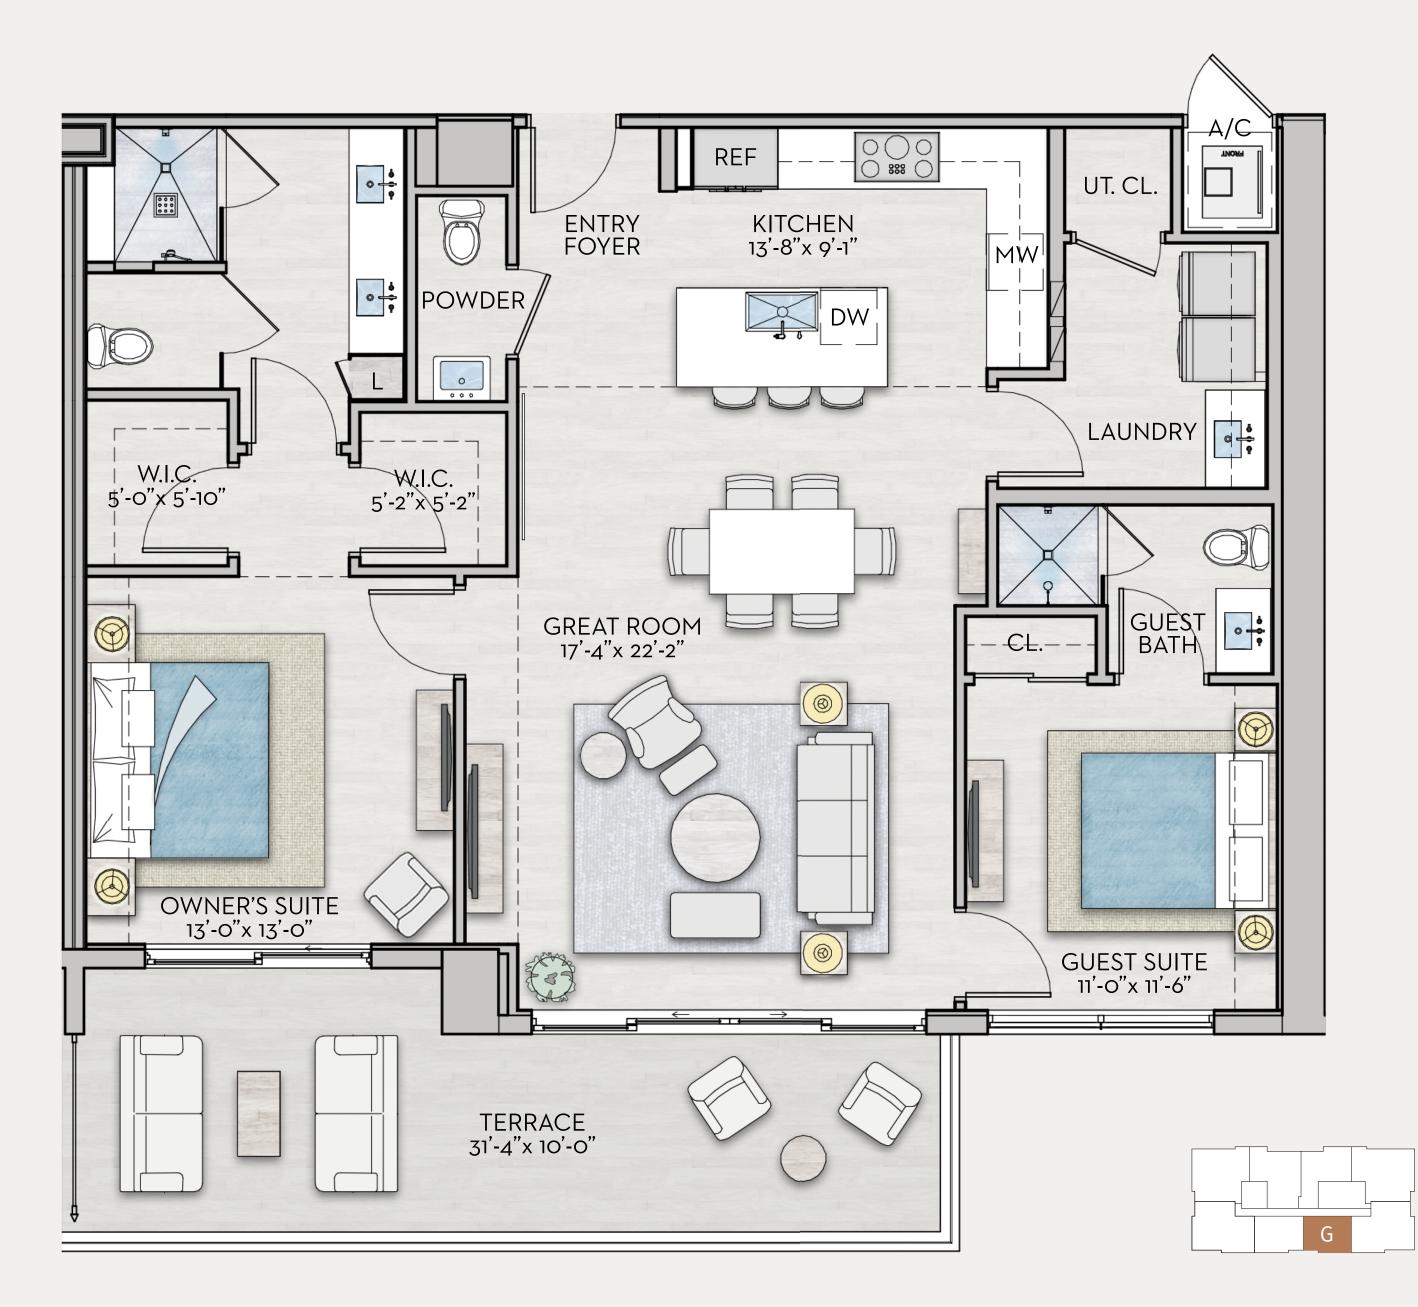

## GRANDE

Levels: 14-39

Interior: 1,339 sq ft Exterior: 270 sq ft 1,609 sq ft Total:

All dimensions are approximate. The floorplan is subject to change without notice. The seller reserves the absolute right, in its sole judgement and discretion, to substitute appliances, materials, fixtures and equipment of equal or greater value for those specified. There are various methods of calculating the total square footage of a condominium unit, and depending on the method of calculation, the quoted square footage of a condominium unit may vary more than a normal amount. The total condominium square footages as shown in this brochure are based on the "Architectural Method" of measurement which measures the exterior perimeter of the condominium unit, and also includes interior columns and fifty percent of demising walls. The method for calculating residential square footage used in marketing materials is different than the method used for calculating residential square footage in the condominium documents. Please see the Declaration of Condominium for more information. The model shown includes options and upgrades that are not a part of a base residence pricing.