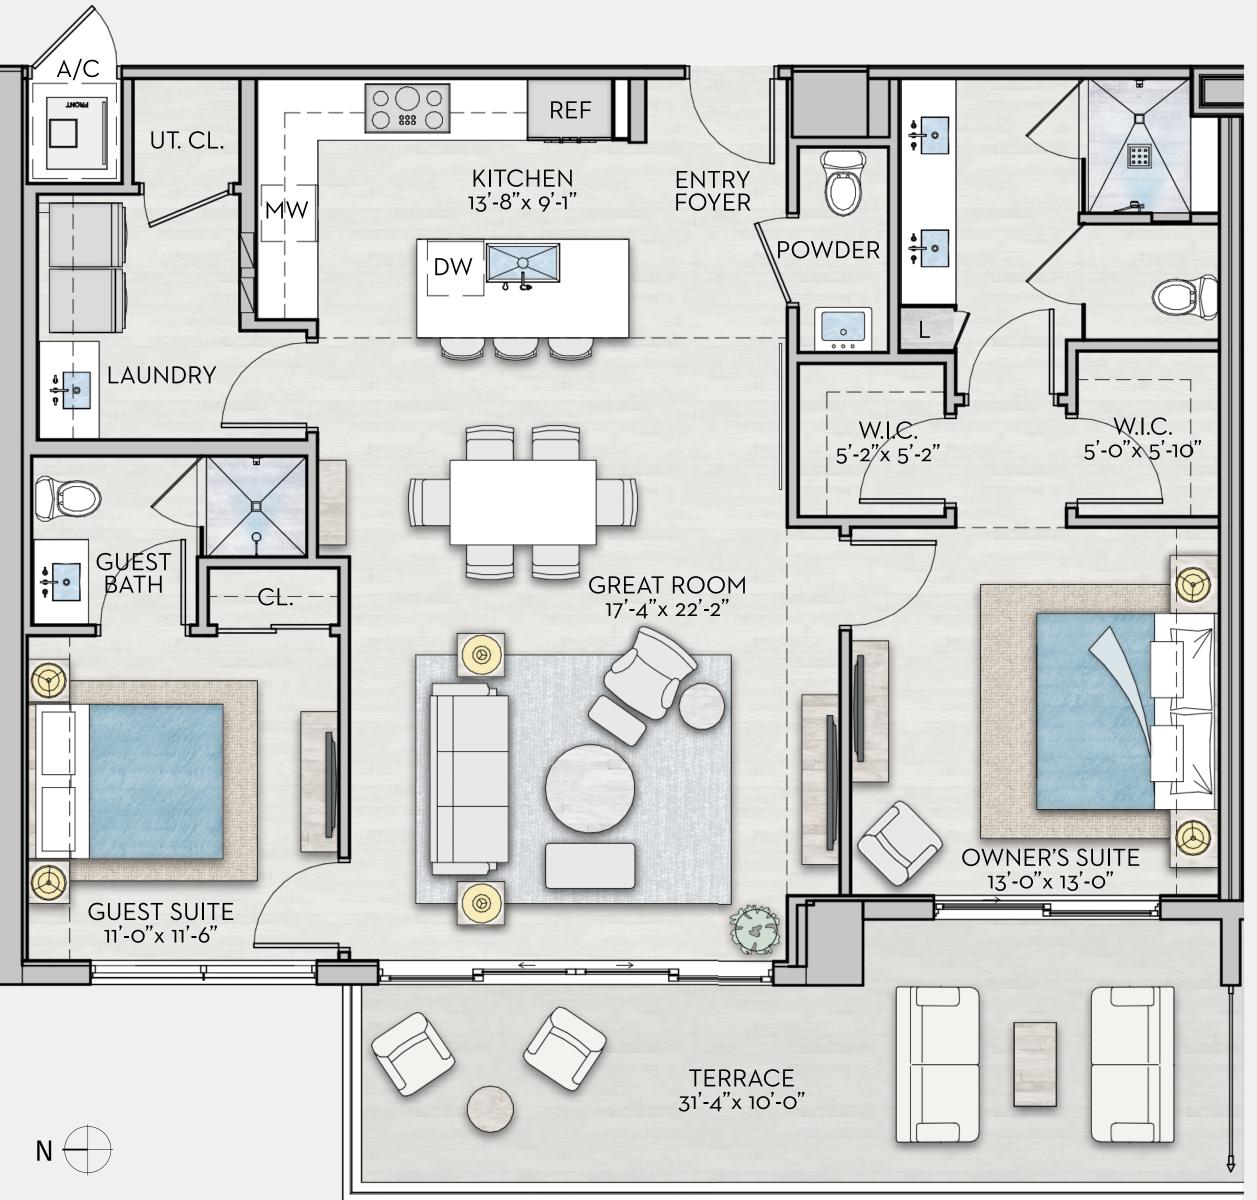

## HARMONY

Levels: 14-39

Interior: 1,339 sq ft Exterior: 271 sq ft 1,610 sq ft Total:

All dimensions are approximate. The floorplan is subject to change without notice. The seller reserves the absolute right, in its sole judgement and discretion, to substitute appliances, materials, fixtures and equipment of equal or greater value for those specified. There are various methods of calculating the total square footage of a condominium unit, and depending on the method of calculation, the quoted square footage of a condominium unit may vary more than a normal amount. The total condominium square footages as shown in this brochure are based on the "Architectural Method" of measurement which measures the exterior perimeter of the condominium unit, and also includes interior columns and fifty percent of demising walls. The method for calculating residential square footage used in marketing materials is different than the method used for calculating residential square footage in the condominium documents. Please see the Declaration of Condominium for more information. The model shown includes options and upgrades that are not a part of a base residence pricing.