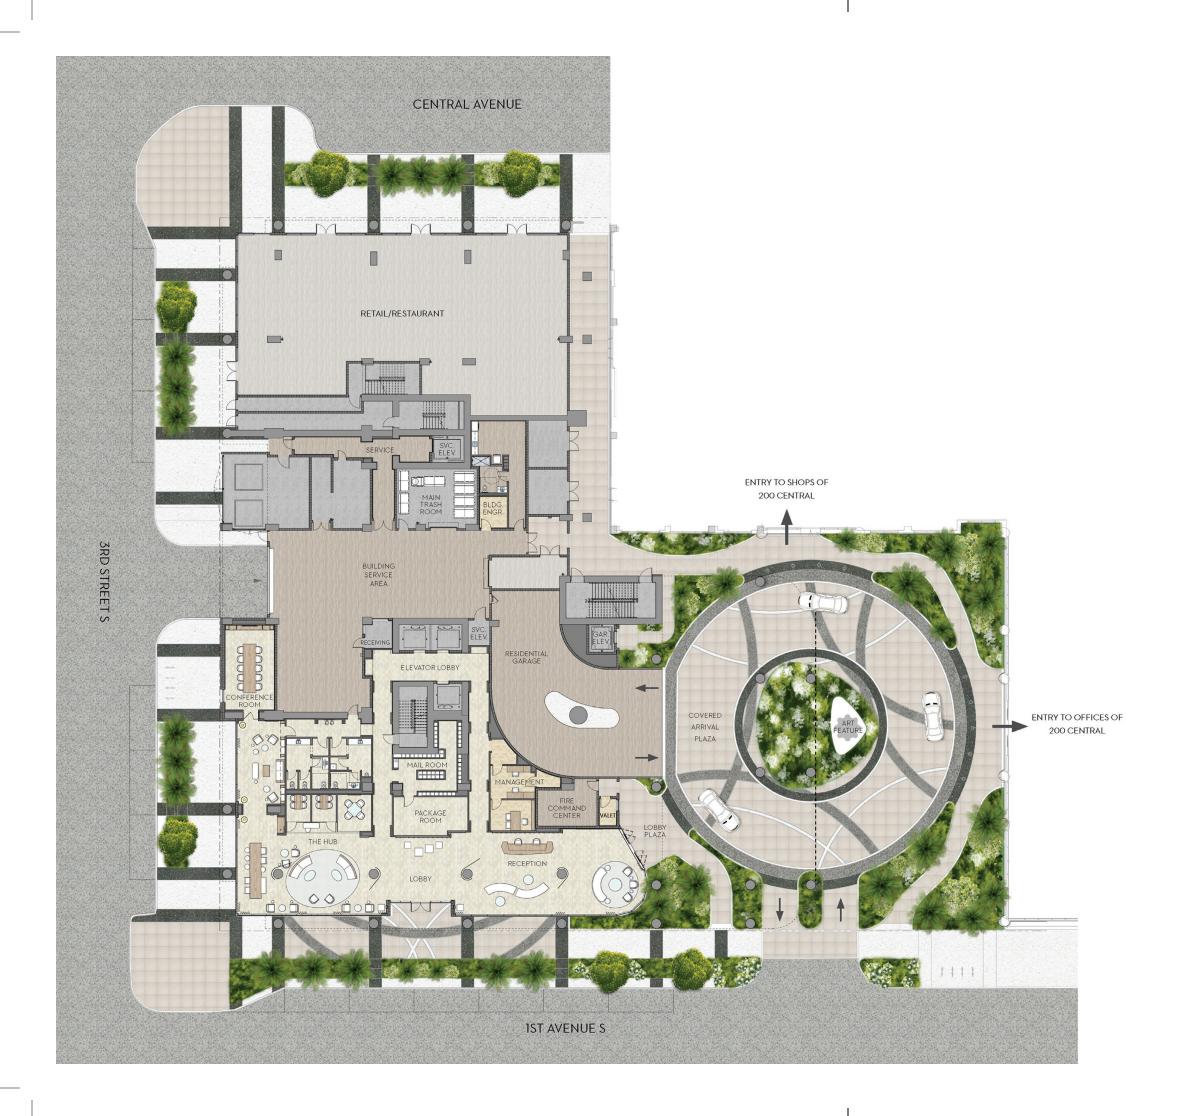

## FROM THE MOMENT YOU ARRIVE

Soaring 41 stories into the downtown St. Petersburg skyline, the inspiring design of Art House begins by making an indelible first impression.

Adorned with colorful landscaping and sculpture, the building's threestory, covered arrival plaza sets the tone. Illuminated by a two-story glass wall, the expansive grand lobby, gallery, and gathering space immerses all who enter in textures of light, art, and activity.

Multiple lounge seating areas and amenities, including innovative coworkspaces, invite residents and guests alike to linger in the energized ambiance of downtown's most distinctive new address.

A full spectrum of elevated services and amenities streamline and enrich everyday living. Everything you need is right at home. The best of downtown St. Petersburg's vibrant mosaic of arts, culture, dining, nightlife, and coastal activities is just steps in every direction.