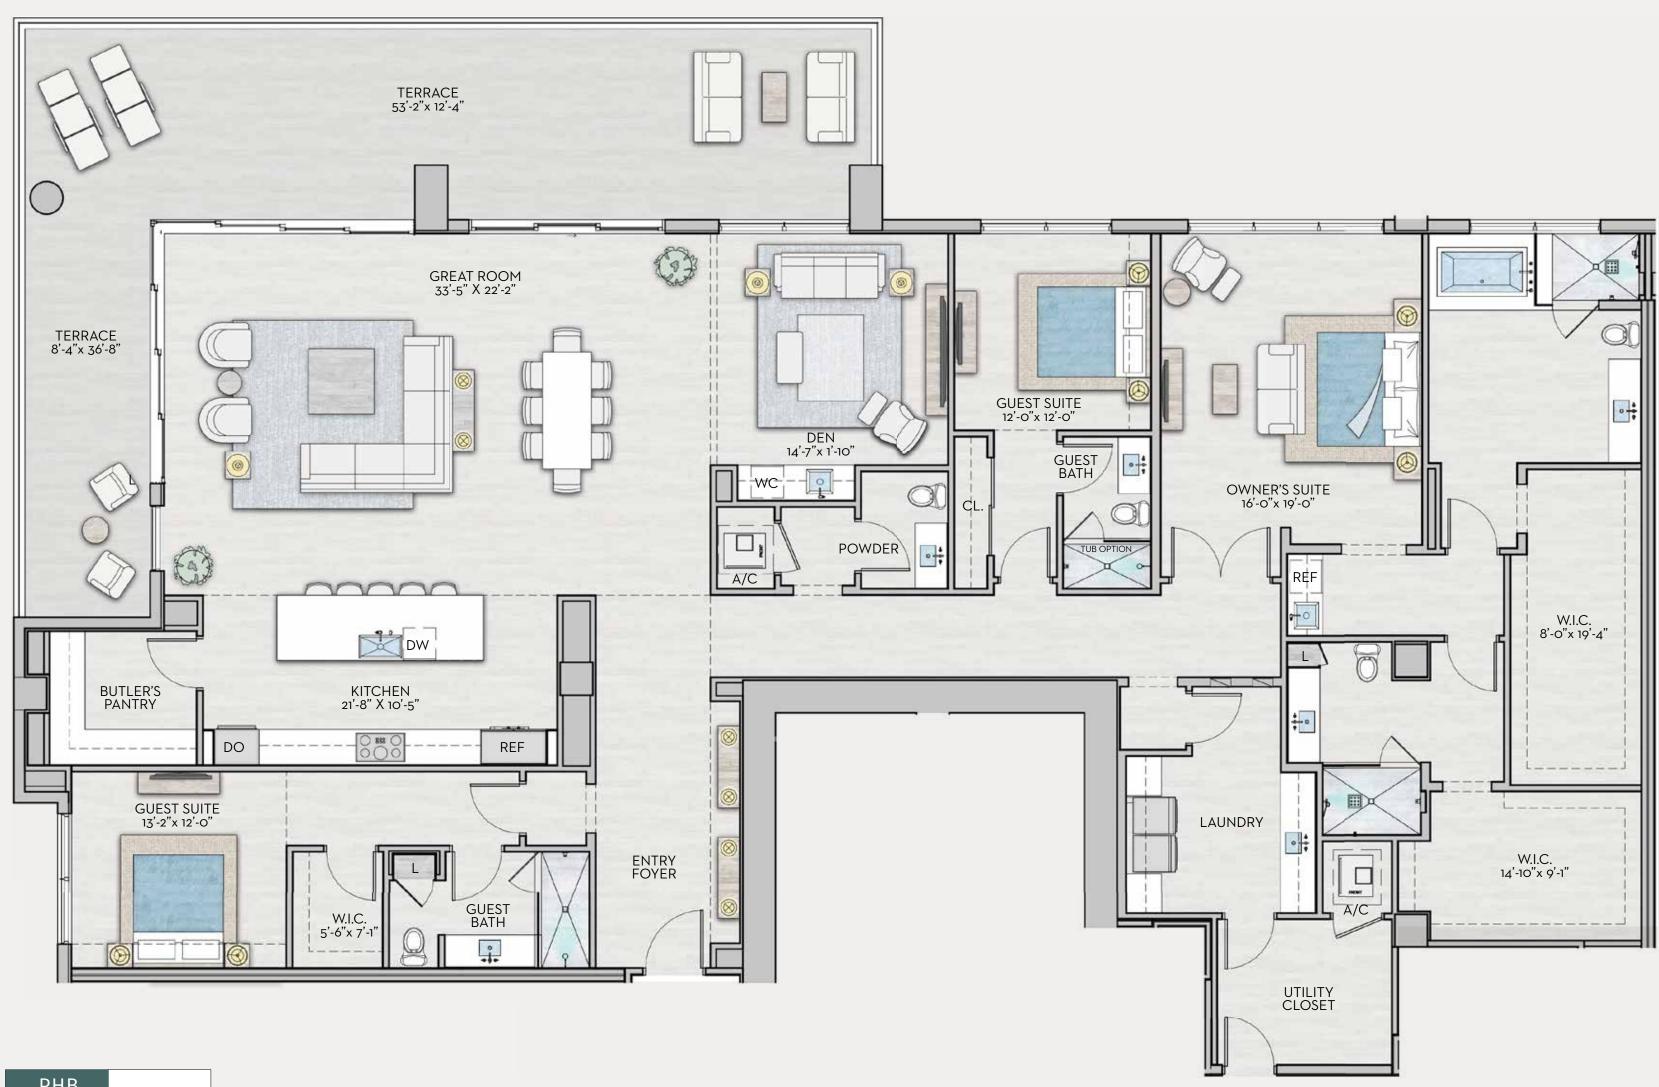

## PENTHOUSE B

Levels: 40-42

₽ + Den

Interior:3,989 sq ftExterior:858 sq ftTotal:4,847 sq ft

All dimensions are approximate. The floorplan is subject to change without notice. The seller reserves the absolute right, in its sole judgement and discretion, to substitute appliances, materials, fixtures and equipment of equal or greater value for those specified. There are various methods of calculating the total square footage of a condominium unit, and depending on the method of calculation, the quoted square footage of a condominium square footages as shown in this brochure are based on the "Architectural Method" of measurement which measures the exterior perimeter of the condominium unit, and also includes interior columns and fifty percent of demising walls. The method for calculating residential square footage in the condominium documents. Please see the Declaration of Condominium for more information. The model shown includes options and upgrades that are not a part of a base residence pricing.