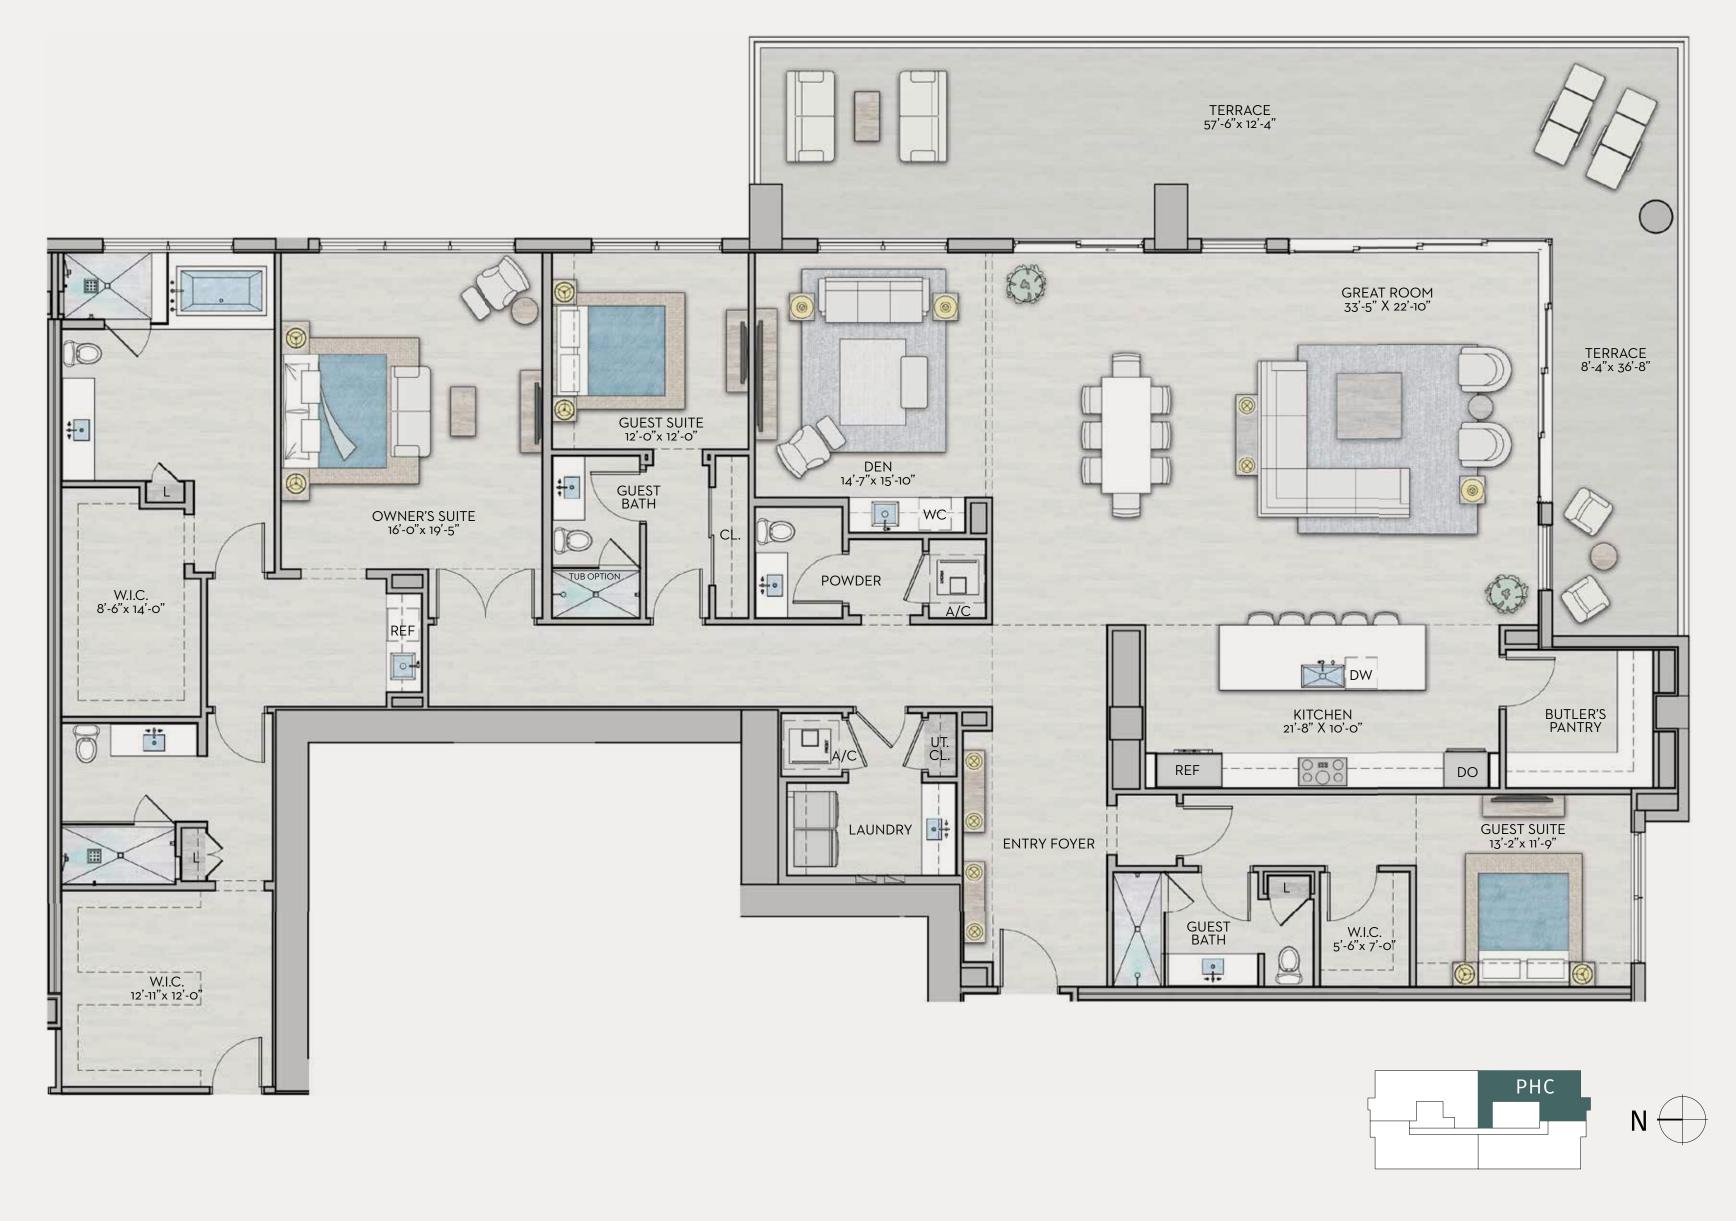

## PENTHOUSE C

Levels: 40-42

🛱 3 Bedrooms

4.5 Baths

皇 + Den

Interior: 3,851 sq ft
Exterior: 912 sq ft
Total: 4,763 sq ft

All dimensions are approximate. The floorplan is subject to change without notice. The seller reserves the absolute right, in its sole judgement and discretion, to substitute appliances, materials, fixtures and equipment of equal or greater value for those specified. There are various methods of calculating the total square footage of a condominium unit, and depending on the method of calculation, the quoted square footage of a condominium unit. The total condominium square footage as shown in this brochure are based on the "Architectural Method" of measurement which measures the exterior perimeter of the condominium unit, and also includes interior columns and fifty percent of demising walls. The method used for calculating residential square footage in the condominium documents. Please see the Declaration of Condominium for more information. The model shown includes options and upgrades that are not a part of a base residence pricing.