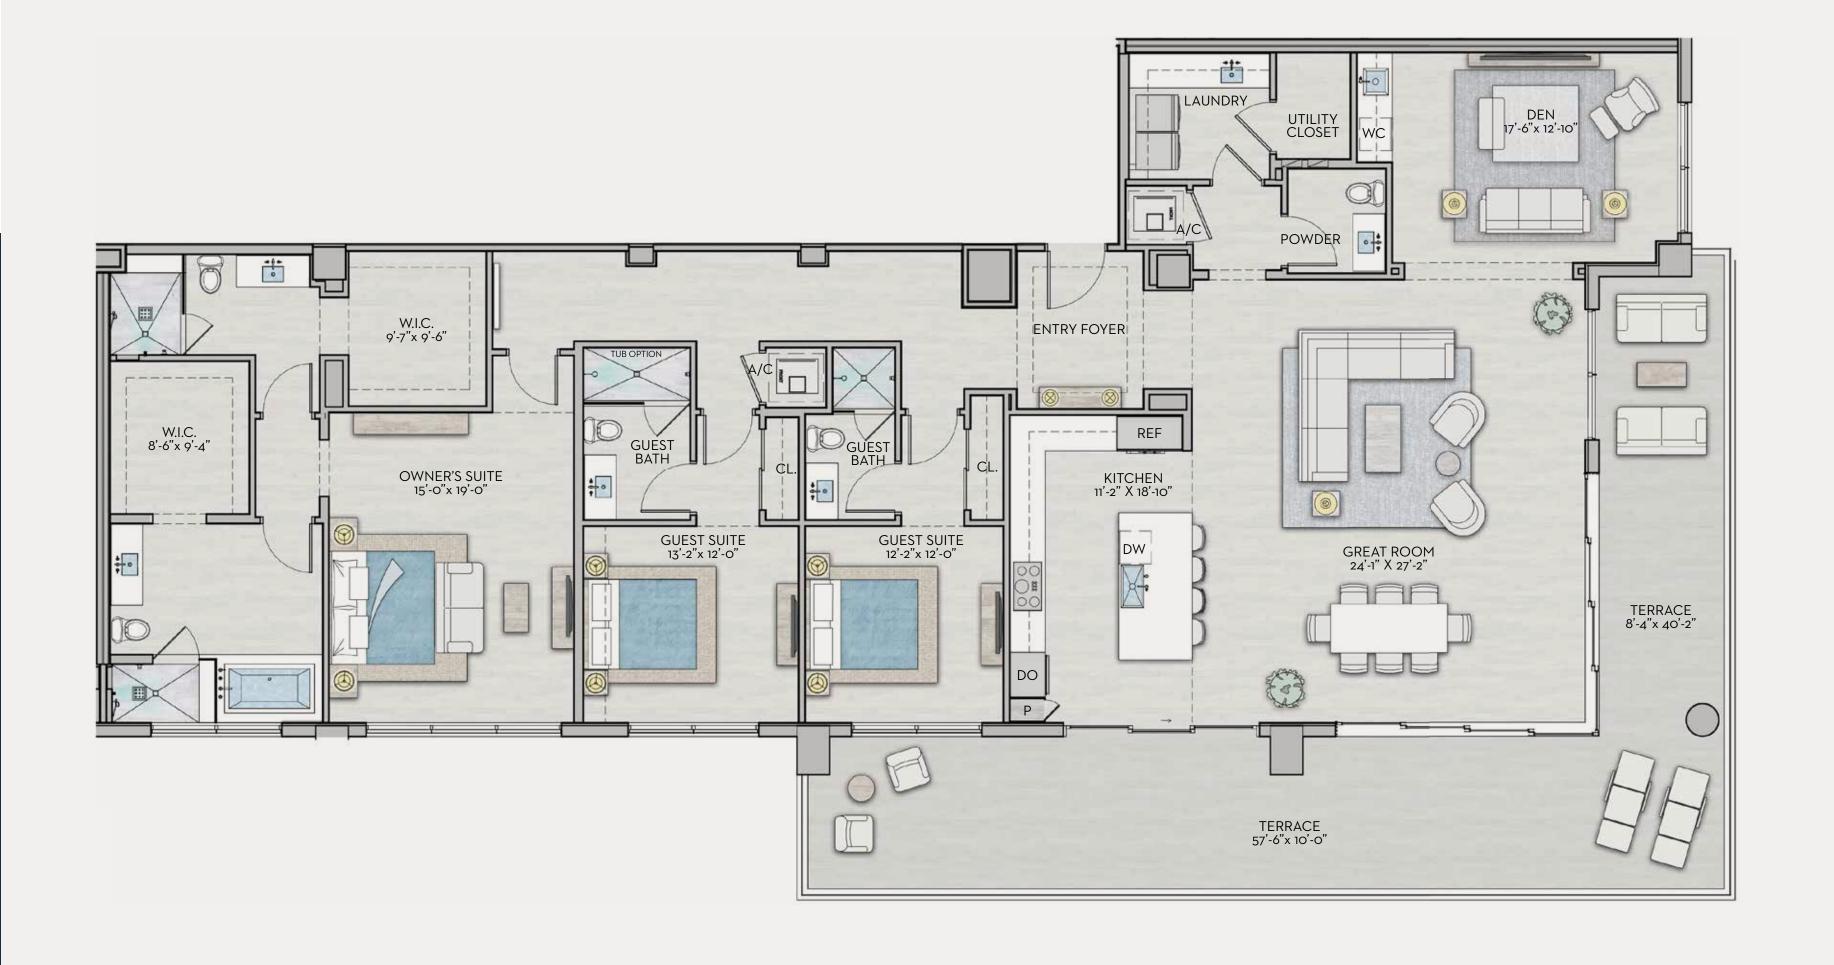

## PENTHOUSE D

Levels: 40-42

🛱 3 Bedrooms

4.5 Baths

₽ + Den

Interior: 3,157 sq ft
Exterior: 815 sq ft
Total: 3,972 sq ft

All dimensions are approximate. The floorplan is subject to change without notice. The seller reserves the absolute right, in its sole judgement and discretion, to substitute appliances, materials, fixtures and equipment of equal or greater value for those specified. There are various methods of calculating the total square footage of a condominium unit, and depending on the method of calculation, the quoted square footage of a condominium unit, and also includes interior columns and fifty percent of demising walls. The method for calculating residential square footage used in marketing materials is different than the method used for calculating residential square footage in the condominium documents. Please see the Declaration of Condominium for more information. The model shown includes options and upgrades that are not a part of a base residence pricing.