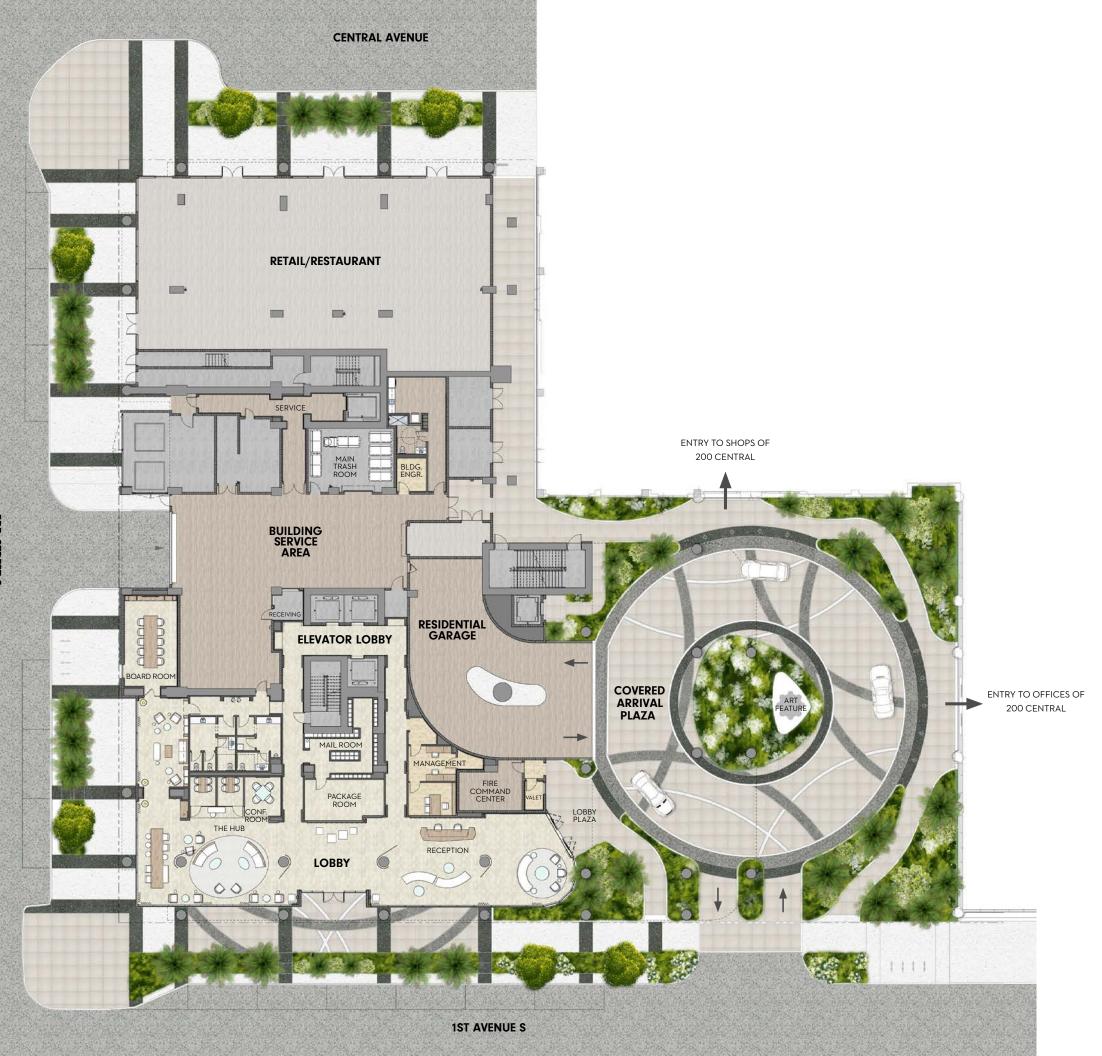

## FROM THE MOMENT YOU ARRIVE

Arriving at Art House makes an unforgettable first impression. A lushly landscaped, art-adorned porte cochère arrival plaza, with valet, welcomes residents and guests into a grand two-story lobby. The stunning, glass-lined, fully staffed lobby, with a residents-only entrance off 1st Avenue South, marks a graceful transition from the vibrant energy of the city.

Appointed with the modern warmth of woods and stones and artistic seating, lounge areas invite residents and guests to linger and gather in a style of sophistication fashioned by the renowned ID & Design International. An imaginative, technologically equipped co-working space, The Hub, features private and semi-private glass work pods, boardroom, a private conference room and refreshment bar for inspired working without leaving home.

When it's time to go out, approximately 6,000 square feet of retail and dining space awaits on the ground floor, easily accessible for residents. Upon leaving the building, downtown's rich tapestry of sophisticated dining, arts, nightlife, water sports, and year-round recreation unfurls in every direction.