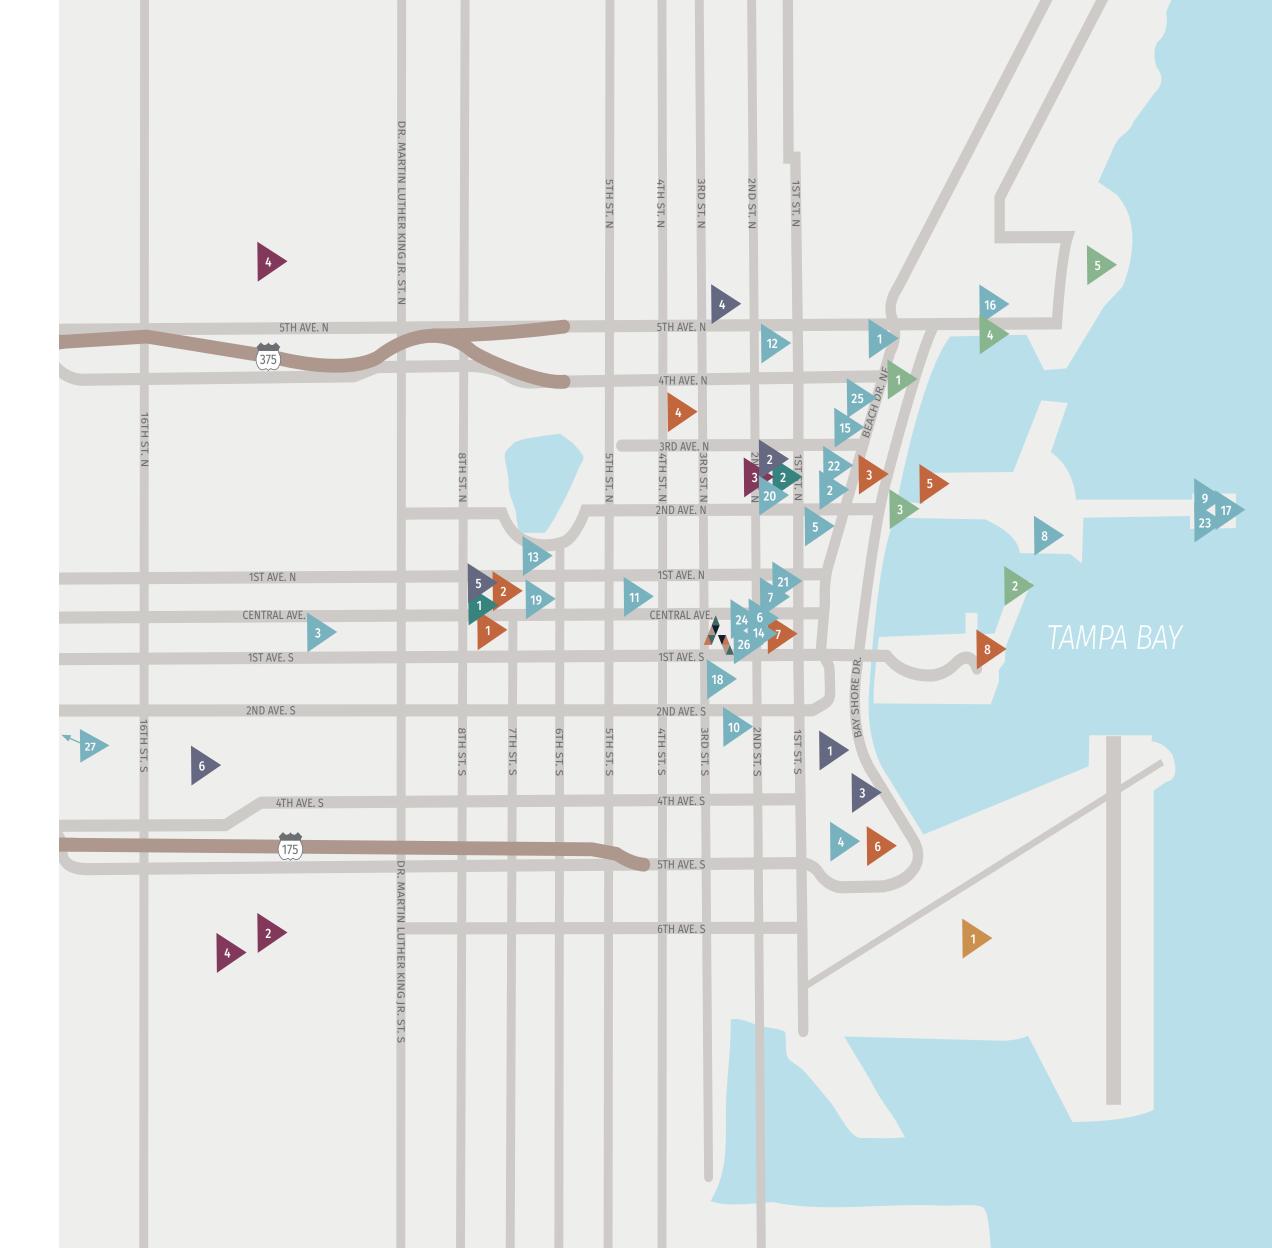

# POINTS OF INTEREST

## **RESTAURANTS & BARS**

| 1.                        | 400 Beach Seafood<br>and Taphouse | 14. Naked Farmer<br>15. Parkshore Grill |  |
|---------------------------|-----------------------------------|-----------------------------------------|--|
| 2.                        | BellaBrava                        | 16. Paul's Landing                      |  |
| 3.                        | Bodega                            | 17. Pier Teaki                          |  |
| 4                         | Cafe' Gala                        | I. FIEL IEAKI                           |  |
|                           |                                   | 18. Red Mesa Cantina                    |  |
| 5.                        | Cassis                            | 19. Rococco Steak                       |  |
| 6.                        | Craft Cafe                        | 20. Sea Salt                            |  |
| 7.                        | Datz                              | 21. Social Roost                        |  |
| 8.                        | Doc Ford's Rum Bar & Grill        | 22. Stillwater Tavern                   |  |
| 9.                        | Driftwood Café                    |                                         |  |
|                           |                                   | 23. Teak                                |  |
| 10. Gratzi Italian Grille |                                   | 24. Taverna Costale                     |  |
| 11. II Ritorno            |                                   | 25. The Canopy                          |  |
| 12. Kahwa Coffee          |                                   |                                         |  |
|                           |                                   | 26. The Mill                            |  |
| 13. Mangosteen            |                                   | 27. Urban Stillhouse                    |  |
|                           |                                   |                                         |  |

### ARTS & HISTORICAL

- 1. Chihuly Collection
- 2. Demen's Landing Park
- 3. Morean Arts Center
- 4. Museum of Fine Arts
- 5. Museum of the American Arts & Crafts Movement
- e Arts 8. The James Museum of Western & Wildlife Art American

6. St. Petersburg Museum of History

7. The Dalí

- **SHOPPING**
- 1. Publix Super Market
- 2. Sundial

#### **TRANSPORTATION**

1. Albert Whitted Airport

#### **ENTERTAINMENT**

| 1 | Al Lang Stadium    | 4. | Palladium Theater |
|---|--------------------|----|-------------------|
| 2 | . AMC Sundial 12   | 5. | The Floridian     |
| 3 | . Mahaffey Theater | 6. | Tropicana Field   |

#### RECREATION

| 1. | North Straub Park                  |
|----|------------------------------------|
| 2. | St. Petersburg<br>Municipal Marina |

- The Pier
  Vinoy Marina
- 5. Vinoy Park

# MEDICAL

1. Bayfront Hospital3. Signature2. John Hopkins Hospital4. St. Antho

Signature Urgent Care
 St. Anthony's Hospital