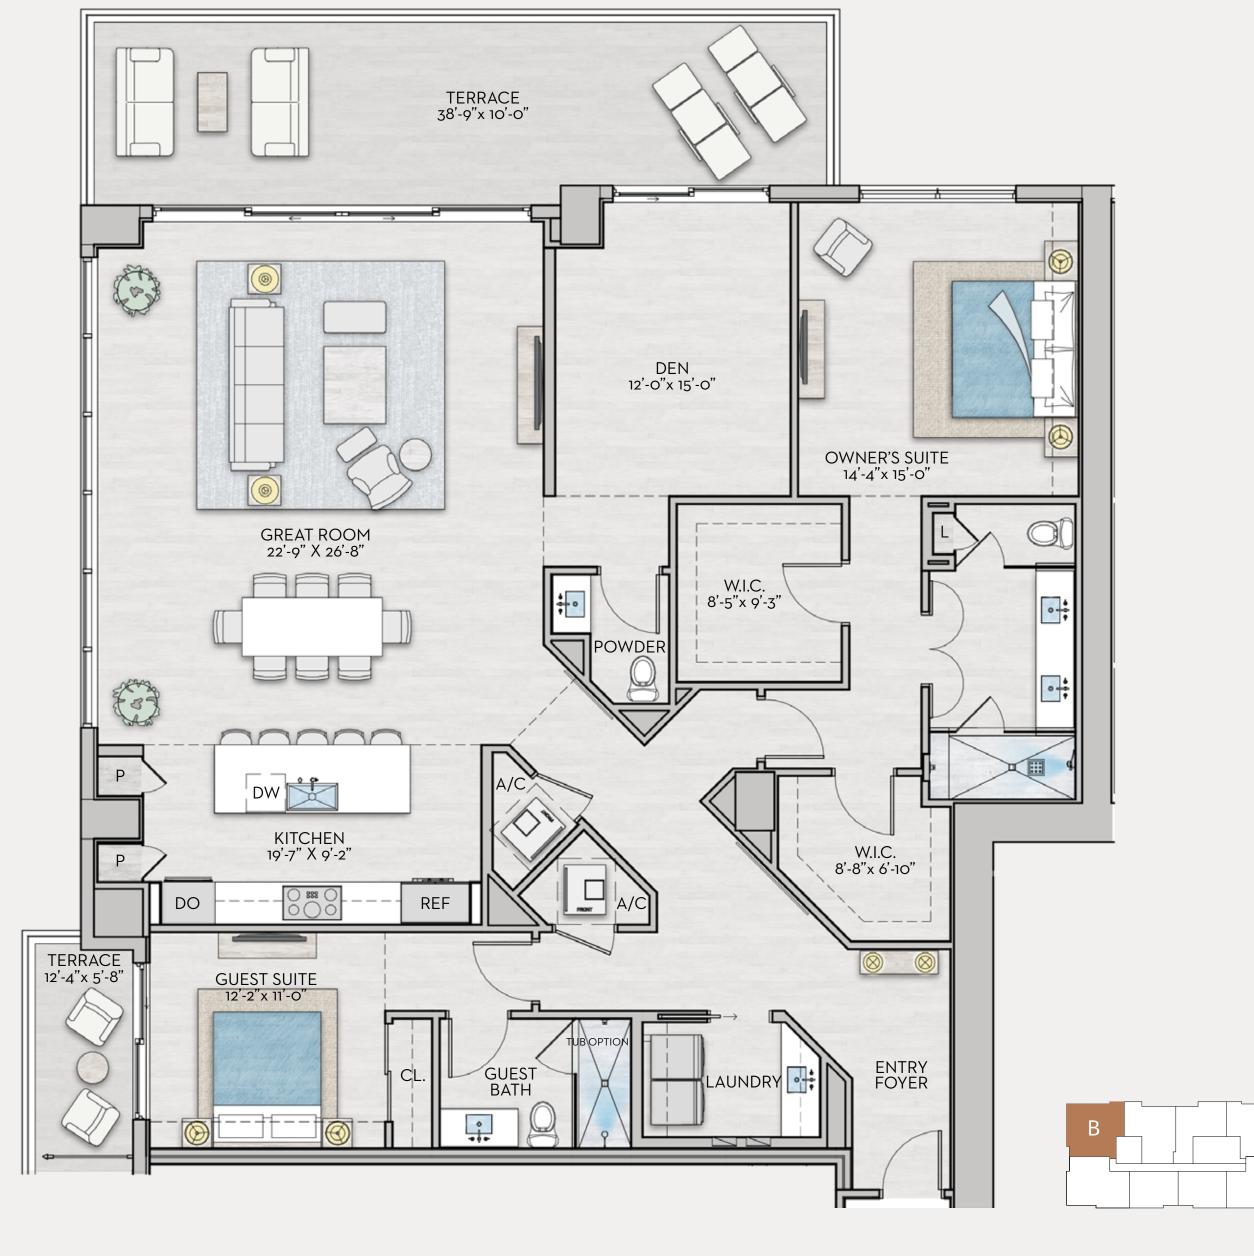

## BRAVO

Levels: 16-39

🖺 2 Bedrooms

2.5 Baths

을 + Den

Interior: 2,371 sq ft
Exterior: 440 sq ft
Total: 2,811 sq ft

All dimensions are approximate. The floorplan is subject to change without notice. The seller reserves the absolute right, in its sole judgement and discretion, to substitute appliances, materials, fixtures and equipment of equal or greater value for those specified. There are various methods of calculating the total square footage of a condominium unit, and depending on the method of calculation, the quoted square footage of a condominium unit. The total condominium square footage as shown in this brochure are based on the "Architectural Method" of measurement which measures the exterior perimeter of the condominium unit, and also includes interior columns and fifty percent of demising walls. The method for calculating residential square footage in the condominium documents. Please see the Declaration of Condominium for more information. The model shown includes options and upgrades that are not a part of a base residence pricing.