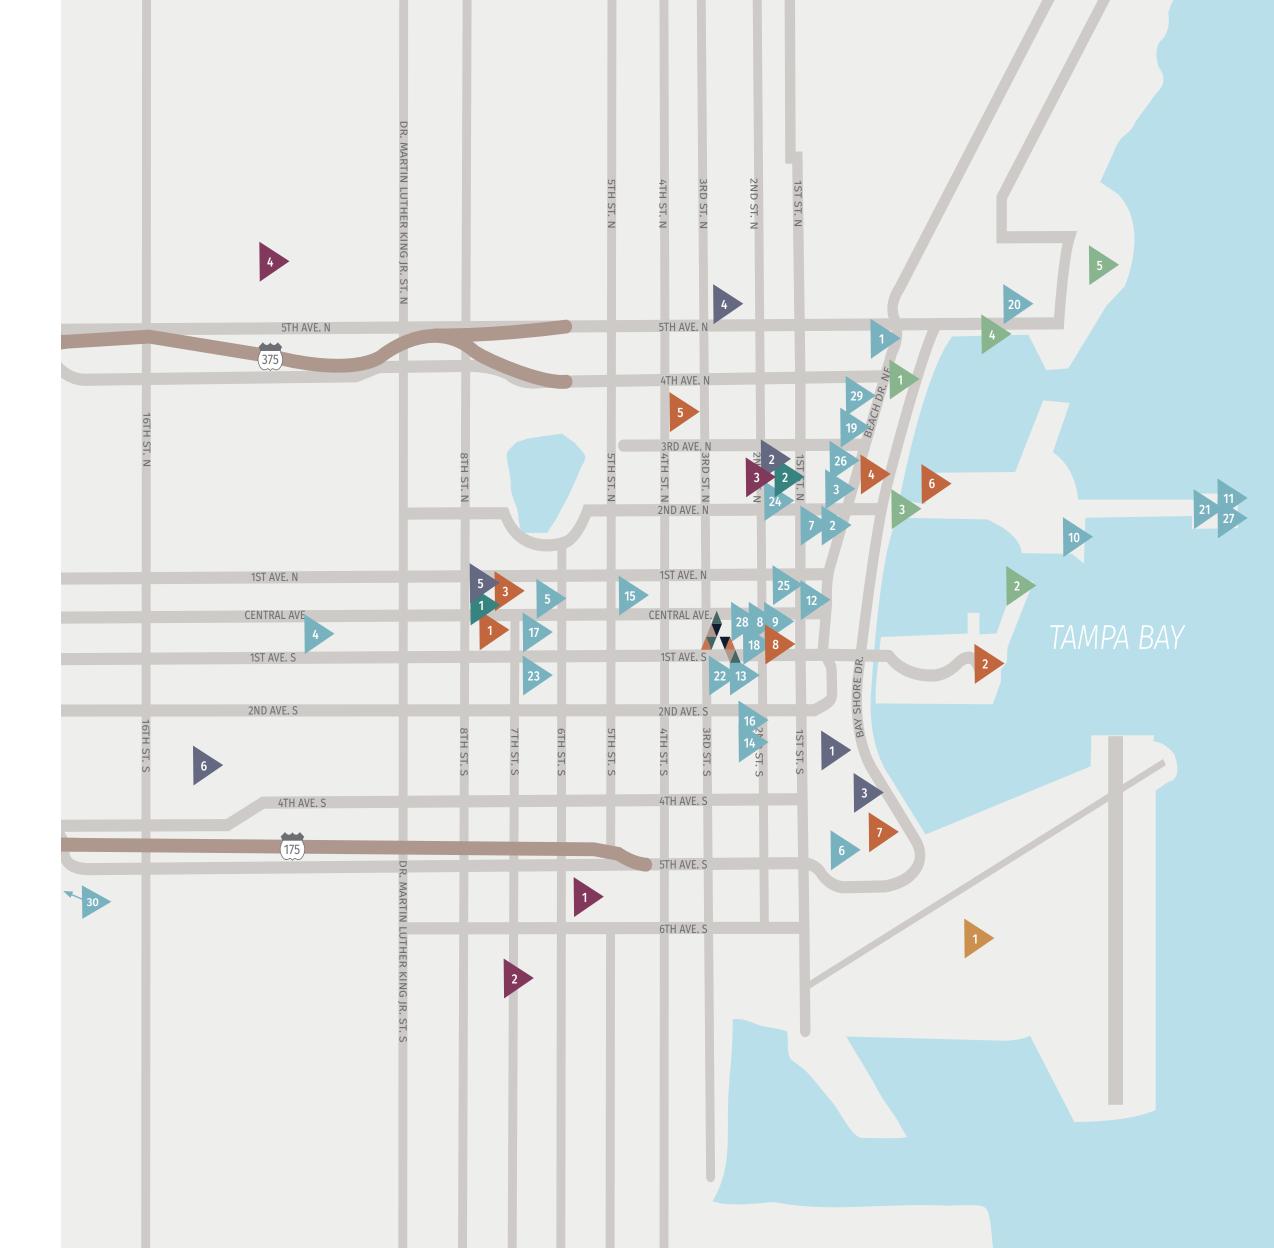

## **RESTAURANTS & BARS**

- 1. 400 Beach Seafood and Taphouse
- 2. Bacchus
- 3. BellaBrava
- 4. Bodega
- 5. Bonu' Taverna Italiana
- 6. Café Gala
- 7. Cassis
- 8. Craft Café
- 9. Datz
- 10. Doc Ford's Rum Bar & Grill
- 11. Driftwood Café
- 12. Fortu
- 13. Good Fortune
- 14. Gratzi Italian Grille

- 15. II Ritorno
  - **ARTS & HISTORICAL**
- 1. Chihuly Collection
- 2. Demen's Landing Park
- 3. Morean Arts Center
- 4. Museum of Fine Arts
- 5. Museum of the American Arts & Crafts Movement
- 6. St. Petersburg Museum of History

16. Kahwa Coffee

17. Mangosteen

18. Naked Farmer

19. Parkshore Grill

20. Paul's Landing

23. Rococco Steak

25. Social Roost

22. Red Mesa Cantina

26. Stillwaters Tavern

28. Taverna Costale

30. Urban Stillhouse

29. The Canopy

21. Pier Teaki

24. Sea Salt

27. Teak

- 7. The Dalí
- 8. The James Museum of Western & Wildlife Art

## SHOPPING

- 1. Publix Super Market
- 2. Sundial

## TRANSPORTATION

- 1. Albert Whitted Airport
- ENTERTAINMENT
- 1. Al Lang Stadium
- 4. Palladium Theater
- 2. AMC Sundial 12
- 5. The Floridian 6. Tropicana Field
- 3. Mahaffey Theater
- RECREATION
- 1. North Straub Park
- 2. St. Petersburg Municipal Marina
- 3. The Pier
- 4. Vinoy Marina
- 5. Vinoy Park
- **▶** MEDICAL
- 1. John Hopkins Hospital
- 2. Orlando Health **Bayfront Hospital**
- 3. Signature Urgent Care
- 4. St. Anthony's Hospital